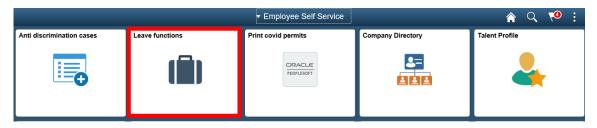

#### Sabbatical leave application and approval process

#### It is important to read and understand the sabbatical leave policy

Applications for Sabbatical Leave must be submitted, ideally one year but no less than six months prior to the envisaged commencement date to ensure sufficient planning to prevent undue disruption to the academic programme and to assess the application.

#### Sabbatical leave plan

Click on "Leave functions"



#### Click on sabbatical leave plan

Sabbatical Leave Plan refers to a detailed written plan which is specific, measurable, achievable and realistic and which sets out the objectives/goals, activities, outcomes and timeframes of a defined period of Sabbatical Leave.

| <ul> <li>Sabbatical leave plan</li> </ul>                                                                  |                                           | Sabb                                                                             | atical leave pla | n                 | â | Q     |
|------------------------------------------------------------------------------------------------------------|-------------------------------------------|----------------------------------------------------------------------------------|----