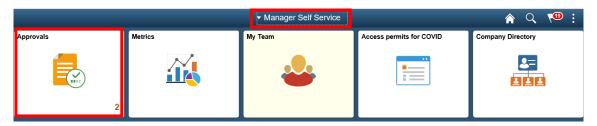

# Click on approvals

Select self service transactions, click approve or deny

| <b>S</b> | Manager Self Service             |                           | Pending Approvals              | 🏫 🔍 🍽 : (           |
|----------|----------------------------------|---------------------------|--------------------------------|---------------------|
|          | View By Type                     | Ţ                         |                                | Approve Deny        |
|          | All                              | Self service transactions |                                | 1 row               |
|          | Leave Self service transactions. |                           |                                |                     |
| 2        | Self service transactions 1      | Self service transactions | 233331 - Sabbatical leave plan | Routed > 2021/12/21 |
|          |                                  | Approver Comments         |                                |                     |
|          |                                  |                           |                                | $\hat{}$            |