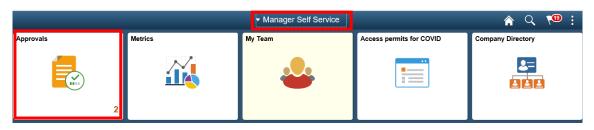

|              |   |
| Leave schedule           |                       | Submit                    |     |          |       |          |         |                              |              |   |
| Leave delegation         | Leave type            | Cycle date                | B/F | Assigned | Taken | Adjusted | Balance | Leave that will be forfeited | Cycle period | I |
| Split leave transactions | Sabbatical Leave      | 2022/01/01                | 0.0 | 1.0      | 0.0   | 0.0      | 1.0     | 0.0                          | 12           | 2 |
|                          | Sick leave (Full pay) | 2019/10/01                | 0.0 | 120.0    | 0.0   | 0.0      | 120.0   | 0.0                          | 36           | 3 |

## Approval

# Select Manager Self Service

Click on approvals



### Select self service transactions

| < Manager S      | elf Service               |                           | Pending Approvals              | A Q 🥵 : (           |
|------------------|---------------------------|---------------------------|--------------------------------|---------------------|
| View By          | Туре                      | Ţ                         |                                | Approve Deny        |
| II               | 2                         | Self service transactions |                                | 1 row               |
| ( Leave Se       | elf service transactions. |                           |                                |                     |
| langer Self serv | ice transactions          | Self service transactions | 233331 - Sabbatical lea